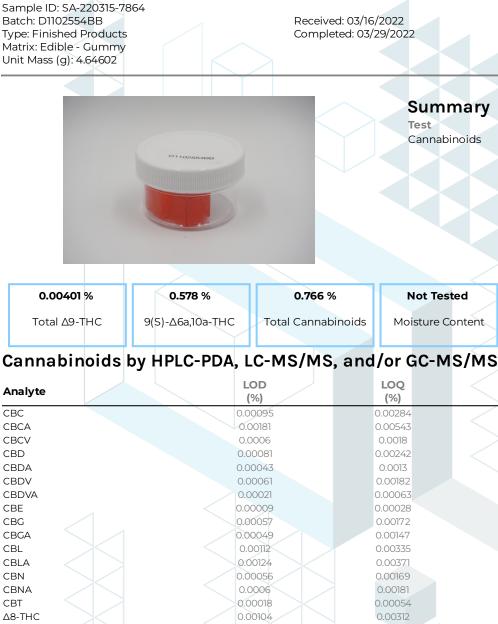

ND <LOQ <LOQ ND ND ND ND 0.0695 3.23 ∆9-THC 0.00076 0.00227 0.00401 0.186 Δ9-THCA 0.00084 0.00251 ND ND Δ9-THCV 0.00069 0.00206 ND ND ∆9-THCVA 0.00062 0.00186 ND ND 9(S)-∆6a,10a-THC 0.578 26.8 (6aR,9R)-∆10-THC 0.0615 2.86 (6a R,9S)-∆10-THC 0.0335 1.56 Total ∆9-THC 0.00401 0.186 Total CBD 0.0200 0.931 0.766 35.6