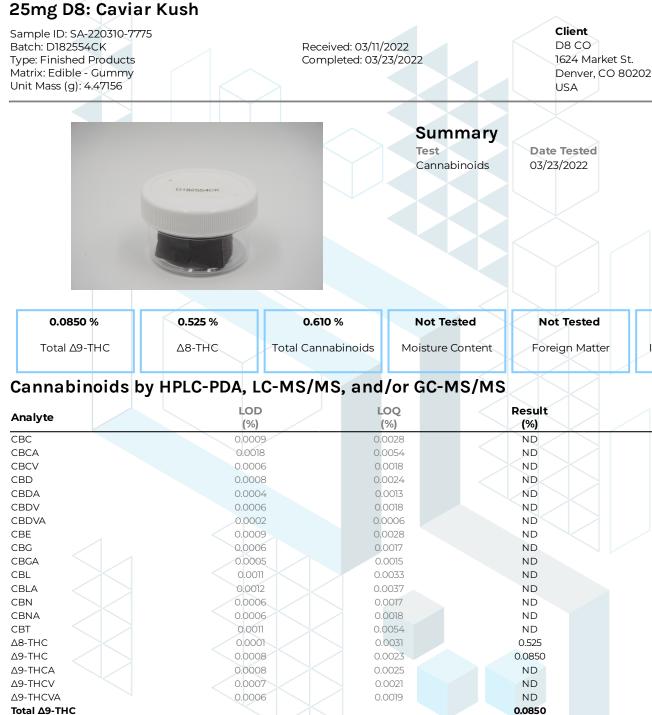

KCA Laboratories 232 North Plaza Drive Nicholasville, KY 40356

kca

+1-833-KCA-LABS https://kcalabs.com KDA Lic.# P\_0058

Status

Tested

Yes

Internal Standard Normalization

Result

(mg/unit)

ND

23.5

3.80

ND

ND

ND

3.80

ND

27.3

1 of 1



Total CBD Total

ND = Not Detected; NT = Not Tested; LOD = Limit of Detection; LOQ = Limit of Quantitation; RL = Reporting Limit;  $\Delta$  = Delta; Total  $\Delta$ 9-THC =  $\Delta$ 9-THC +  $\Delta$ 9-THC; Total CBD = CBDA \* 0.877 + CBD;

Generated By: Ryan Bellone Commercial Director Date: 03/23/2022

Testéd By: Jared Burkhart Technical Manager Date: 03/23/2022



ND

0.610

This product or substance has been tested by KCA Laboratories using validated testing methodologies and an ISO/IEC 170252017 accredited quality system. Values reported relate only to the product or substance tested. The reported result is based on a sample weight. Unless otherwise stated, results of tests performed on all quality control samples met criteria for acceptance established by KCA Laboratories. KCA La